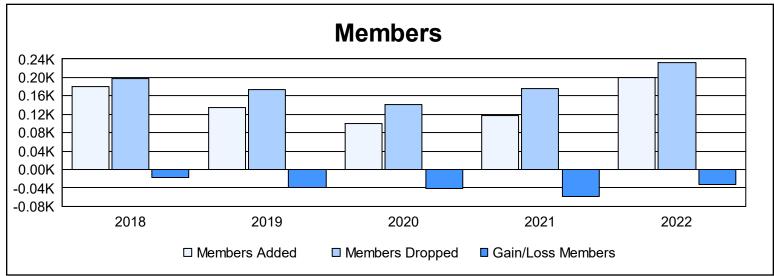

District 103 C

As of June 2022 Cumulative

| Year      | New<br>Clubs | Dropped<br>Clubs | Gain/<br>Loss<br>Clubs | New<br>Members | Charter<br>Members | Reinstate<br>Members | Transfer<br>Members | Total<br>Member<br>Added | Total<br>Members<br>Dropped | Gain/<br>Loss<br>Members |
|-----------|--------------|------------------|------------------------|----------------|--------------------|----------------------|---------------------|--------------------------|-----------------------------|--------------------------|
| 2017-2018 | 1            | 0                | 1                      | 139            | 20                 | 7                    | 14                  | 180                      | 198                         | -18                      |
| 2018-2019 | 0            | 0                | 0                      | 114            | 0                  | 5                    | 15                  | 134                      | 174                         | -40                      |
| 2019-2020 | 0            | 1                | -1                     | 86             | 0                  | 1                    | 12                  | 99                       | 141                         | -42                      |
| 2020-2021 | 1            | 0                | 1                      | 82             | 21                 | 5                    | 9                   | 117                      | 175                         | -58                      |
| 2021-2022 | 2            | 1                | 1                      | 113            | 62                 | 5                    | 19                  | 199                      | 232                         | -33                      |
| Average   | 1            | 0                | 0                      | 107            | 21                 | 5                    | 14                  | 146                      | 184                         | -38                      |